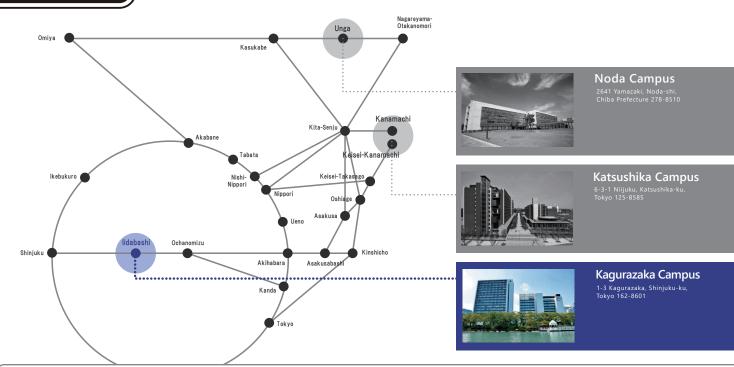

ACCESS MAP

## From Narita Airport

- Take the JR Narita Express train to Tokyo Station. Transfer to the JR Yamanote Line / Keihin-Tohoku Line and take it to Akihabara Station. Transfer to the JR Sobu Line and take it to Iidabashi Station. Travel time: about 1 hour 30 minutes.
- From Haneda Airport

Take the Tokyo Monorail Line to Hamamatsucho Station. Transfer to the JR Yamanote Line / Keihin-Tohoku Line and take it to Akihabara Station. Transfer to the JR Sobu Line and take it to lidabashi Station. Travel time: about 45 minutes.

- From Tokyo Station
- Take the JR Chuo Line to Ochanomizu Station. Transfer to the JR Sobu Line and take it to lidabashi Station. Travel time: about 10 minutes.
- From Shinjuku Station
- Take the JR Sobu Line to lidabashi Station. Travel time: about 12 minutes.