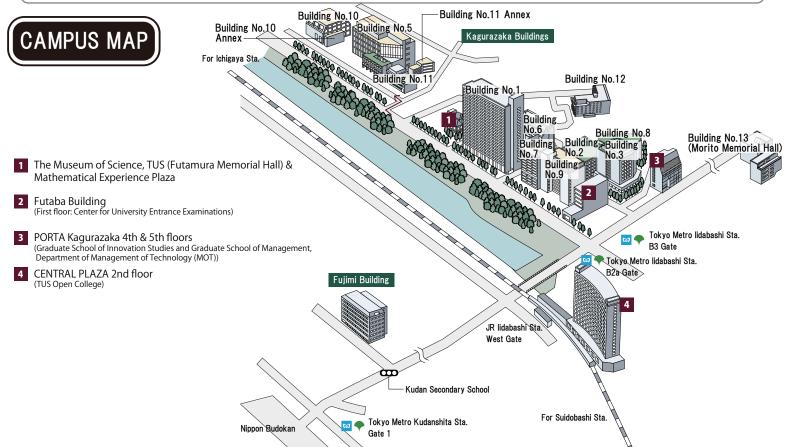

## Tokyo University of Science Kagurazaka Campus

1-3 Kagurazaka,Shinjuku-ku,Tokyo 162-8601

Located 3 minutes' walk from lidabashi Station, accessible via the JR Sobu Line, the Tokyo Metro Yurakuchom, Tozai and Namboku Lines, and the Oedo Line.