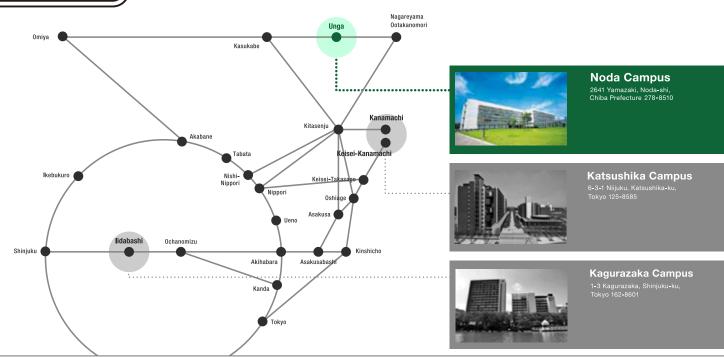

## Tokyo University of Science **Noda Campus**

2641 Yamazaki, Noda-shi, Chiba Prefecture 278-8510

Located five minitutes' walk from Unga Station, accessible via the Tobu Noda Line.

## ACCESS MAP

## From Narita Airport

Take the JR special rapid Airport Narita train to Narita Station. Transfer to the JR Narita Line and take it to Abiko Station. Transfer to the JR Joban Line and take it to Kashiwa Station. Transfer to the Tobu Noda Line and Unga Station. Travel time: about 2 hours 15 minutes.

From Tokyo Station

Take the JR Yamanote Line / Keihin-Tohoku Line to Akihabara Station. Transfer to the Tsukuba Express and take it to Nagareyama Otakanomori Station. Transfer to the Tobu Noda Line and take it to Unga Station. Travel time: about 41 minutes.

Take the JR Yamanote Line / Keihin-Tohoku Line to Ueno Station. Transfer to the JR Joban Line (rapid service) and take it to Kashiwa Station. Transfer to the Tobu Noda Line and take it to Unga Station. Travel time: about 49 minutes.

## From Ueno Station

Take the JR Joban Line(rapid service) to Kashiwa Station. Transfer to the Tobu Noda Line and take it to Unga Station. Travel time: about 43 minutes.