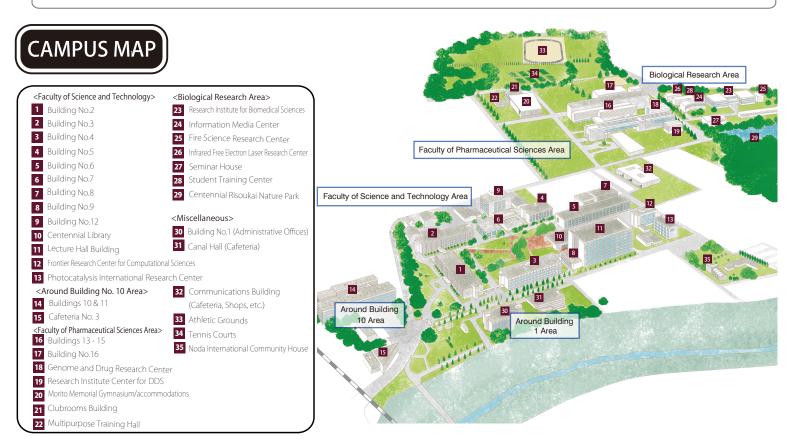

R Joban Line and take it to Kashiwa Station. Transfer to the Tobu Noda Line and Unga Station. Travel time: about 2 hours 15 minutes.

From Tokyo Station

Take the JR Yamanote Line / Keihin-Tohoku Line to Akihabara Station. Transfer to the Tsukuba Express and take it to Nagareyama Otakanomori Station. Transfer to the Tobu Noda Line and take it to Unga Station. Travel time: about 41 minutes.

Take the JR Yamanote Line / Keihin-Tohoku Line to Ueno Station. Transfer to the JR Joban Line (rapid service) and take it to Kashiwa Station. Transfer to the Tobu Noda Line and take it to Unga Station. Travel time: about 49 minutes.

## From Ueno Station

Take the JR Joban Line(rapid service) to Kashiwa Station. Transfer to the Tobu Noda Line and take it to Unga Station. Travel time: about 43 minutes.